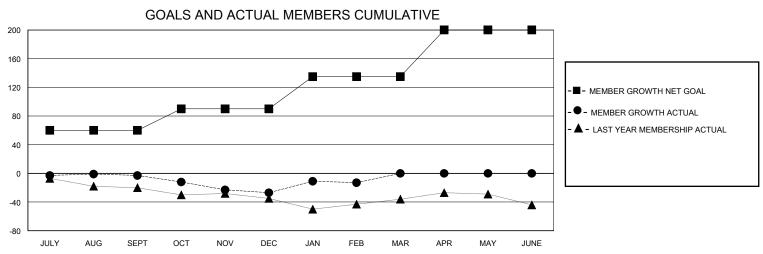

JULY/AUG/SEPT 0 60 27 28 JULY/AUG/SEPT 0 0 30 25 46 OCT/NOV/DEC OCT/NOV/DEC 0 0 45 69 50 JAN/FEB/MAR JAN/FEB/MAR 0 0 65 0 0 APR/MAY/JUNE APR/MAY/JUNE